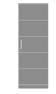

## hollywood

Double Wardrobe 2 Drawers, 2 Doors

## holly wood Double Wardrobe 2 Drawers, 2 Doors

Defined by clean lines and sparkling 3/8" brushed aluminum inlays, Kwalu's Hollywood collection transports you to the Golden Age of American cinema. This glamorous collection includes a bedside, wardrobe, chest, headboard, footboard and so much more. Completely customizable from fit to finish.

Model: HLWR22 34.5W 23.75D 71H