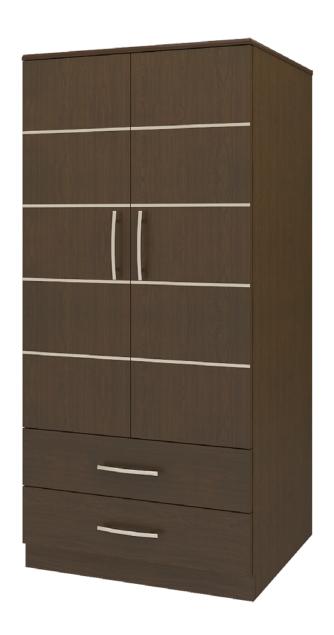

## hollywood

Double Wardrobe 2 Drawers, 2 Doors

## holly wood Double Wardrobe 2 Drawers, 2 Doors

Defined by clean lines and sparkling 3/8" brushed aluminum inlays, Kwalu's Hollywood collection transports you to the Golden Age of American cinema. This glamorous collection includes a bedside, wardrobe, chest, headboard, footboard and so much more. Completely customizable from fit to finish.

Model: HLWR22 34.5W 23.75D 71H