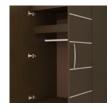

Drawers

dowel and mechanical may be attached at fasteners for additional ADA height of 48" from strength. 100lb static and the floor. dynamic load Euro Drawer Slides allow for easy opening and closing.

**Clothes Rod** 

Are constructed with both Standard clothing rod

**Aluminum Inlay** 

This collection is identified by 3/8" brushed aluminum inlays.

Other Wardrobe Styles

Hollywood wardrobes include a number of Single and Double styles.