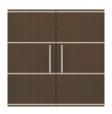

## holly wood Double Wardrobe 2 Drawers, 2 Doors

Defined by clean lines and sparkling 3/8" brushed aluminum inlays, Kwalu's Hollywood collection transports you to the Golden Age of American cinema. This glamorous collection includes a bedside, wardrobe, chest, headboard, footboard and so much more. Completely customizable from fit to finish.

Model: HLWR22 34.5W 23.75D 71H