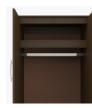

**Clothes Rod** 

Are constructed with both Standard clothing rod

**Aluminum Inlay** 

This collection is identified by 3/8" brushed aluminum inlays.

Other Wardrobe Styles

Hollywood wardrobes include a number of Single and Double styles.