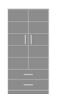

**Clothes Rod** 

Are constructed with both Standard clothing rod

**Aluminum Inlay** 

This collection is identified by 3/8" brushed aluminum inlays.

Other Wardrobe Styles

Hollywood wardrobes include a number of Single and Double styles.

34.5W 23.75D 71H

HLWR12 34.5W 23.75D 71H

HLWR22 34.5W 23.75D 71H