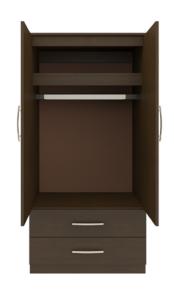

**Clothes Rod** 

Are constructed with both Standard clothing rod

**Aluminum Inlay** 

This collection is identified by 3/8" brushed aluminum inlays.

Other Wardrobe Styles

Hollywood wardrobes include a number of Single and Double styles.